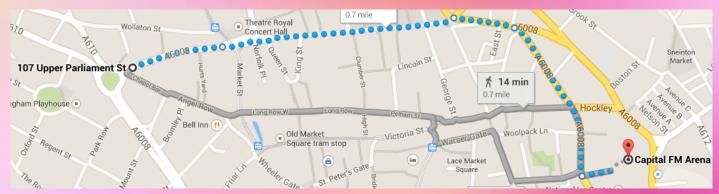

eating experience-£83.00 pp Directors bar hospitality-£71.50 pp See website for details. The songs Revelation will be playing are;

- Golden Loser
- Mainstream Memories
- Seize The Fox
- Bad Ruggedness
- Game Hunting
- Laughing In The Face Of Distraction
- Destructive Monster
- . \$46,000 Fashion
- Dawn Of The Vision
- 100 Dollar Ideas

#### And 3 new songs that haven't yet been published!

The gig will also have a secret warm up act and revelation will be featuring with a mysterious singer.



# **Contact us:**

### Ticket hotline- tel: 0843 373 3000

#### Event information and Enquiries-0843 373 3000

#### Email- generalenquiries@capitalfmarena.com

#### **Comments and complaints-**

#### Feedback@capitalfmarena.com

#### Address: Bolero square, The Lace Market, Nottingham,

## NG1 1LA