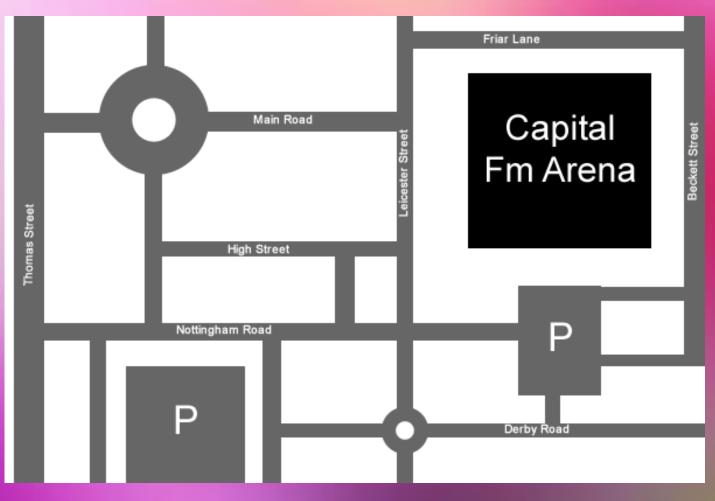

ting experience-£83.00 pp Directors bar hospitality-£71.50 pp See website for details. The songs Revelation will be playing are;

- Golden Loser
- Mainstream Memories
- Seize The Fox
- Bad Ruggedness
- Game Hunting
- Laughing In The Face Of Distraction
- Destructive Monster
- . \$46,000 Fashion
- Dawn Of The Vision
- 100 Dollar Ideas

#### And 3 new songs that haven't yet been published!

The gig will also have a secret warm up act and revelation will be featuring with a mysterious singer.



# **Contact us:**

### Ticket hotline- tel: 0843 373 3000

#### Event information and Enquiries-0843 373 3000

#### Email- generalenquiries@capitalfmarena.com

#### **Comments and complaints-**

#### Feedback@capitalfmarena.com

#### Address: Bolero square, The Lace Market, Nottingham,

## NG1 1LA